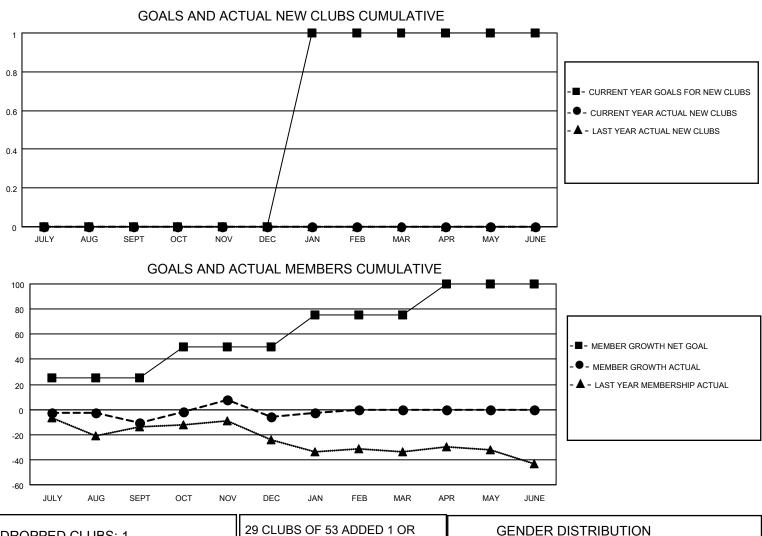

## LOCATION MINNESOTA

District 5M 4

Results as of: 2/28/2023

| Clubs                 |               |           |               | Members               |                        |                         |                                                    |
|-----------------------|---------------|-----------|---------------|-----------------------|------------------------|-------------------------|----------------------------------------------------|
| RESULTS FOR 2022-2023 |               |           |               | RESULTS FOR 2022-2023 |                        |                         |                                                    |
| QUARTER               | NEW CLUB GOAL | NEW CLUBS | DROPPED CLUBS | QUARTER               | BER GROWTH NET<br>GOAL | MEMBER GROWTH<br>ACTUAL | DROPPED<br>MEMBERS ACTUAL<br>(including transfers) |
| JULY/AUG/SEPT         | 0             | 0         | 1             | JULY/AUG/SEPT         | 25                     | 26                      | 36                                                 |
| OCT/NOV/DEC           | 0             | 0         | 0             | OCT/NOV/DEC           | 25                     | 37                      | 31                                                 |
| JAN/FEB/MAR           | 1             | 0         | 0             | JAN/FEB/MAR           | 25                     | 18                      | 11                                                 |
| APR/MAY/JUNE          | 0             | 0         | 0             | APR/MAY/JUNE          | 25                     | 0                       | 0                                                  |

| DROPPED CLUBS: 1 |    | MORE NEW MEMBERS          | <u>GENDER DISTRIBUTION</u>          |                |  |
|------------------|----|---------------------------|-------------------------------------|----------------|--|
|                  |    |                           | MALE                                | 1,011 (70.21%) |  |
|                  |    |                           | FEMALE                              | 429 (29.79%)   |  |
| DROPPED MEMBERS  |    |                           | NON BINARY                          | 0 (0.00%)      |  |
|                  |    |                           | PREFER NOT TO ANSWER                | 0 (0.00%)      |  |
| DECEASED         | 13 |                           |                                     |                |  |
| CLUB CANCELLED   | 0  | CLICK HERE FOR CUMULATIVE | TOTAL FAMILY UNIT MEMBERS           | 382            |  |
| OTHER            | 65 | MEMBERSHIP DATA           |                                     |                |  |
| TOTAL            | 78 |                           | FAMILY MEMBERS PAYING HALF DUES 193 |                |  |
|                  |    |                           |                                     |                |  |
|                  |    |                           |                                     |                |  |